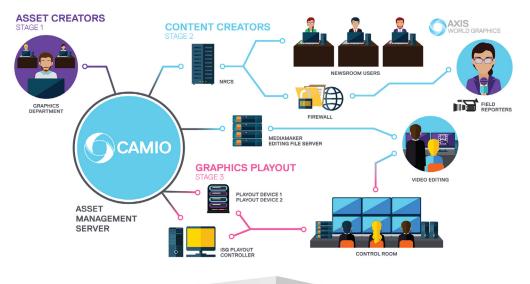

### DISTRIBUTED CENTRALIZATION

Axis World Graphics is a Distributed Centralization solution. In traditional centralization models, the number of graphics required is not usually reduced.

Other solutions just relocate that work to a central hub. Axis World Graphics distributes the graphics workload to staff members at each station, leaving the graphics hub to concentrate on specialized graphics. The net result is that your graphics hub is much more efficient while the number of people building graphics at each station actually increases.

### **CREATE OR ORDER...YOU CHOOSE**

Axis World Graphics offers two ways to fulfill graphics: create them yourself using our simple-to-use web interface, or order a custom graphic using order, our Order Management Service. order is a powerful Axis World Graphics module that allows users to request complicated or custom graphics from your hub artists. Once that graphic or animation is created, it is then added to Axis World Graphics for use and reuse in your productions – anywhere and at any time.

# Integration with Existing Workflows

• Graphic assets created or ordered from Axis World Graphics will seamlessly flow to your playout device