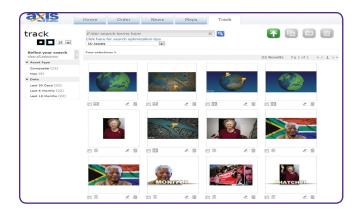

# WE'RE ON THE RIGHT TRACK

track, our asset management tool, gives users the ability to share and repurpose animations such as maps and charts in the same manner that news graphics are shared, plus, we've added cloud-based nonlinear editing support to Tracker for users who edit video with our Cloud Partner FORscene. Just search for a FORscene project in tracker, select it, and it will open the project in FORscene's cloudbased video editor.

- Online asset management tool
- See everything created by users in your organization
- Re-use existing content quickly and easily
- Search completed graphics, templates and image content.

| <b>AXIS</b><br>ORDER |
|----------------------|
|                      |