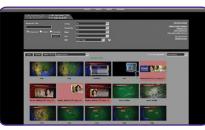

- Online asset management tool
- See everything created by users in your organization
- Re-use existing content quickly and easily
- Search completed graphics, templates and image content.

| <b>AXIS</b><br>ORDER |
|----------------------|
|                      |