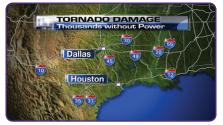

- Worldwide topographical map data provided by TomTom<sup>®</sup>
- Satellite photography provided by Microsoft Bing<sup>®</sup>
- Customizable background, locator, headline, sub-headline and icons
- Labels/Spotlights
- Raise Hero: nation, state, county
- HD or SD animated maps available; unlimited still maps per billing cycle
- Automatic reskinning; build once and reuse for different shows
- Topography, elevation, ponds and stream views
- Borders: national, state, county
- Major highways, major roads, street-level