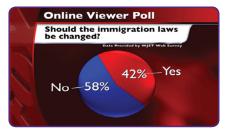

# **AXIS**<sup>®</sup> CHARTS

- Vertical multi-bar
- Horizontal multi-bar
- Multi-colored bars
- Pie charts
- Text fit to fill
- Key channel (alpha)
- Headline, sub-headline, subject
- Attribution
- Customizable backgrounds
- Auto-scaling chart axes
- HD or SD animated charts available; unlimited still charts per billing cycle