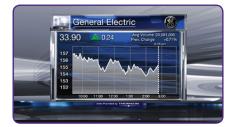

- Supports most major indices
- Auto symbol or search term look-up
- Date and time range settings
- Date/time markers
- Customized corporate logo associated with ticker
- Customized background and frames
- Stock volume indicators