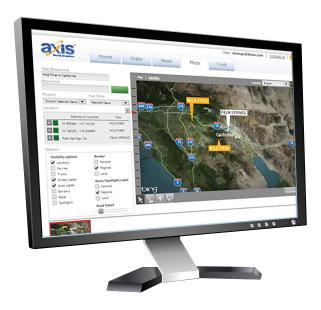

- Worldwide topographical map data provided by TomTom<sup>®</sup>
- Satellite photography provided by Microsoft Bing<sup>®</sup>
- Customizable background, locator, headline, sub-headline and icons
- Labels/Spotlights
- Raise Hero: nation, state, county
- HD or SD animated maps available; unlimited still maps per billing cycle
- Automatic reskinning; build once and reuse for different shows
- Topography, elevation, ponds and stream views
- Borders: national, state, county
- Major highways, major roads, street-level